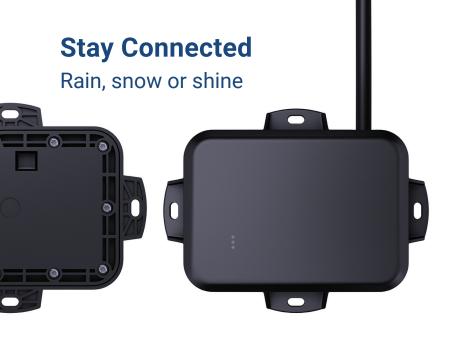

#### Highlights

- + IP68 and IP69K rated: Impact-, waterand humidity-resistant housing
- + Operating temperature: -40 to 85°C
- + LTE connectivity available (select markets)
- + Real-time equipment tracking
- + OTA firmware updates
- + Accident detection and notification
- + New Global Navigation Satellite System (GNSS) module (GLONASS+GPS support) providing increasingly accurate location data